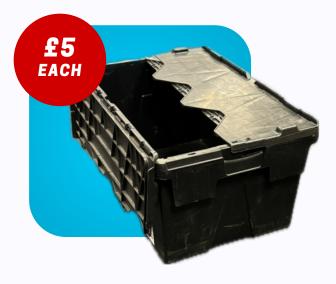

### VOYAGER ATTACHED LID BOX (54L, BLACK)

T501 Heavy duty attached lidded container moulded in virgin polypropylene with integral tamper evident hinged lids

**SHOP NOW** 

**CONTACT US** 01772 687940

£5

EACH