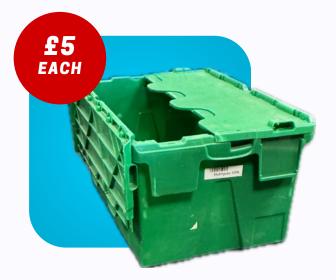

#### VOYAGER ATTACHED LID BOX (54L, GREEN)

T500 Heavy duty attached lidded container moulded in virgin polypropylene with integral tamper evident hinged lids

LIMITED OFFER